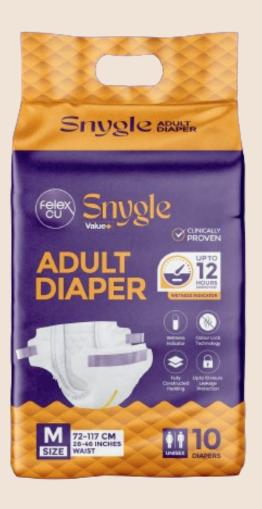

PAGE 3 WWW.FELEXCU.COM

Overnight Protection

Odour Lock Technology

High Absorbency

- Easy to Wear, Easy to Remove
- Cloth like stretchable Waist panels
- Leak Protect Guards
- Super Absorbent Gel core

# Snygle Value+ DIAPER

Fully Up to 10 Hours Constructed **Padding** Protection

A

PAGE 5 WWW.FELEXCU.COM