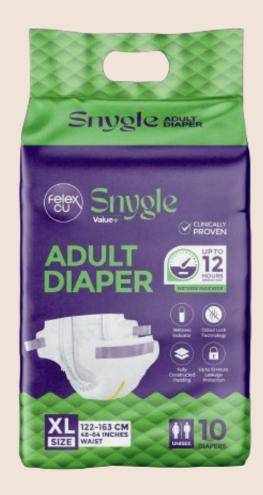

PAGE 3 WWW.FELEXCU.COM

Overnight Protection

Odour Lock Technology

High Absorbency

- Easy to Wear, Easy to Remove
- Cloth like stretchable Waist panels
- Leak Protect Guards
- Super Absorbent Gel core

# Snygle Value+ DIAPER

Fully Up to 10 Hours Constructed **Padding** Protection

A

PAGE 5 WWW.FELEXCU.COM