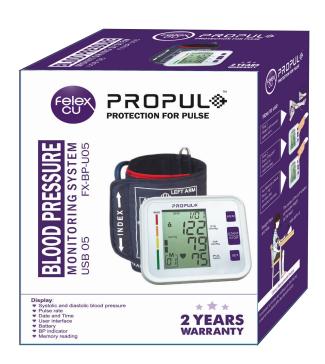

PROPUL Digital Blood Pressure Monitor with USB port is a fully automated non-invasive device that provides results quickly and monitors systolic and diastolic blood pressure, and pulse rate easily and precisely in a clinical and home environment