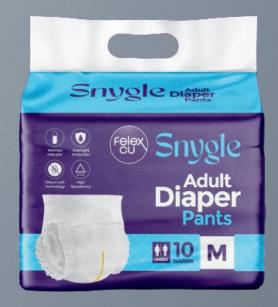

PAGE 3 WWW.FELEXCU.COM

Overnight Protection

Odour Lock Technology

High Absorbency

- Easy to Wear, Easy to Remove
- Cloth like stretchable Waist panels
- Leak Protect Guards
- Super Absorbent Gel core

# Snygle Value+ DIAPER

Fully Up to 10 Hours Constructed **Padding** Protection

A

PAGE 5 WWW.FELEXCU.COM