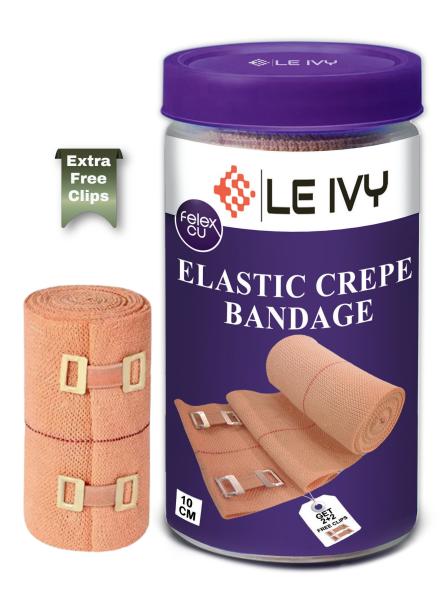

"And because it's reusable, you're not only taking care of yourself but also the planet. Reduce waste and make a positive impact with every cycle."

Our elastic bandage wrap is made from premium quality material. It provides the best results by keeping your muscles tight. The uniquely constructed weave and finished edge help to eliminate unraveling and lint. Each compression bandage extends up to 4 meter when fully stretched. This is long enough to wrap most wrists, ankles, knees etc..