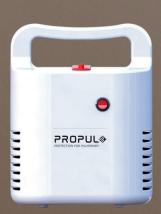

#### PROPUL®

PROTECTION FOR PULMONARY

### COMPRESSOR NEBULIZER

It is an easy-to-operate one-button operation nebulizer. It has a robust design and is completely safe for kids with its advanced zero infection feature. It is the perfect combination of budget and lightweight when it comes to nebulizers.

it is made of high quality 100% copper coil. In addition to having other features like portability and compact design, this nebulizer also offers the freest regulators that control and adjust the valves easily.

- Durable piston nebulizer with thermal protector.
- Efficient-Easy to clean and maintain.
- Medicine liquid Tumbler stand.