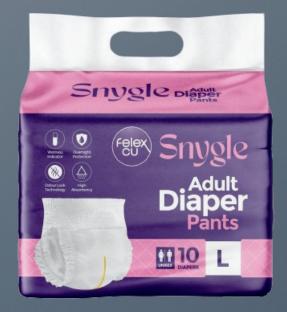

PAGE 3 WWW.FELEXCU.COM

Overnight Protection

Odour Lock Technology

High Absorbency

- Easy to Wear, Easy to Remove
- Cloth like stretchable Waist panels
- Leak Protect Guards
- Super Absorbent Gel core

# Snygle Value+ DIAPER

Fully Up to 10 Hours Constructed **Padding** Protection

A

PAGE 5 WWW.FELEXCU.COM