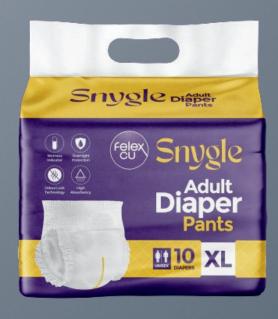

PAGE 3 WWW.FELEXCU.COM

Overnight Protection

Odour Lock Technology

High Absorbency

- Easy to Wear, Easy to Remove
- Cloth like stretchable Waist panels
- Leak Protect Guards
- Super Absorbent Gel core

# Snygle Value+ DIAPER

Fully Up to 10 Hours Constructed **Padding** Protection

A

PAGE 5 WWW.FELEXCU.COM