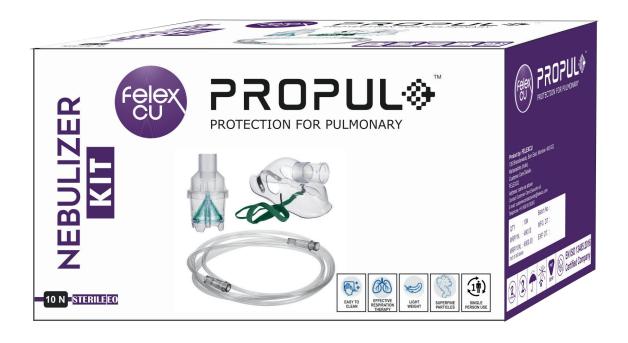

#### PROPUL®

PROTECTION FOR PULMONARY

### COMPRESSOR NEBULIZER

It is an easy-to-operate one-button operation nebulizer. It has a robust design and is completely safe for kids with its advanced zero infection feature. It is the perfect combination of budget and lightweight when it comes to nebulizers.

it is made of high quality 100% copper coil. In addition to having other features like portability and compact design, this nebulizer also offers the freest regulators that control and adjust the valves easily.

- Durable piston nebulizer with thermal protector.
- Efficient-Easy to clean and maintain.
- Medicine liquid Tumbler stand.