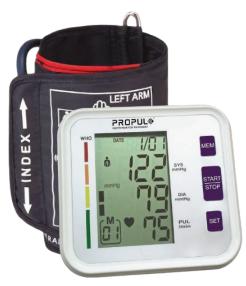

PROPUL Digital Blood Pressure Monitor with USB port is a fully automated non-invasive device that provides results quickly and monitors systolic and diastolic blood pressure, and pulse rate easily and precisely in a clinical and home environment