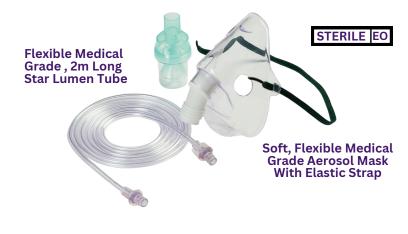

### COMPRESSOR NEBULIZER

It is an easy-to-operate one-button operation nebulizer. It has a robust design and is completely safe for kids with its advanced zero infection feature. It is the perfect combination of budget and lightweight when it comes to nebulizers.

it is made of high quality 100% copper coil. In addition to having other features like portability and compact design, this nebulizer also offers the freest regulators that control and adjust the valves easily.

- Durable piston nebulizer with thermal protector.
- Efficient-Easy to clean and maintain.
- Medicine liquid Tumbler stand.