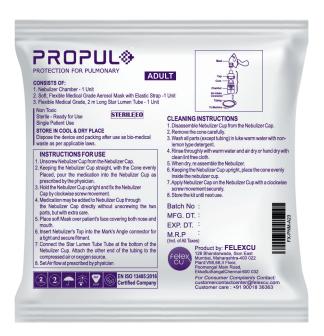

#### PROPUL®

PROTECTION FOR PULMONARY

### COMPRESSOR NEBULIZER

It is an easy-to-operate one-button operation nebulizer. It has a robust design and is completely safe for kids with its advanced zero infection feature. It is the perfect combination of budget and lightweight when it comes to nebulizers.

it is made of high quality 100% copper coil. In addition to having other features like portability and compact design, this nebulizer also offers the freest regulators that control and adjust the valves easily.

- Durable piston nebulizer with thermal protector.
- Efficient-Easy to clean and maintain.
- Medicine liquid Tumbler stand.