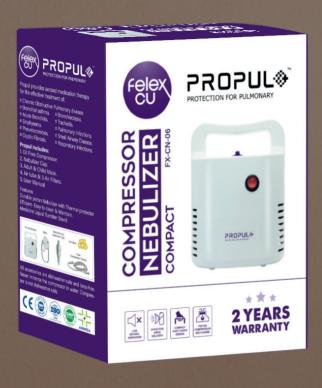

#### PROPUL®

PROTECTION FOR PULMONARY

### COMPRESSOR NEBULIZER

It is an easy-to-operate one-button operation nebulizer. It has a robust design and is completely safe for kids with its advanced zero infection feature. It is the perfect combination of budget and lightweight when it comes to nebulizers.

it is made of high quality 100% copper coil. In addition to having other features like portability and compact design, this nebulizer also offers the freest regulators that control and adjust the valves easily.

- Durable piston nebulizer with thermal protector.
- Efficient-Easy to clean and maintain.
- Medicine liquid Tumbler stand.