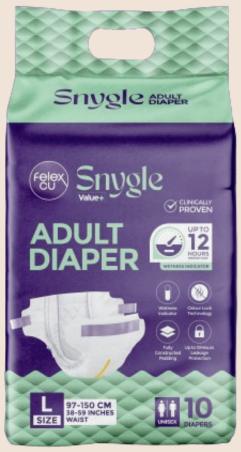

PAGE 3 WWW.FELEXCU.COM

Overnight Protection

Odour Lock Technology

High Absorbency

- Easy to Wear, Easy to Remove
- Cloth like stretchable Waist panels
- Leak Protect Guards
- Super Absorbent Gel core

# Snygle Value+ DIAPER

Fully Up to 10 Hours Constructed **Padding** Protection

A

PAGE 5 WWW.FELEXCU.COM