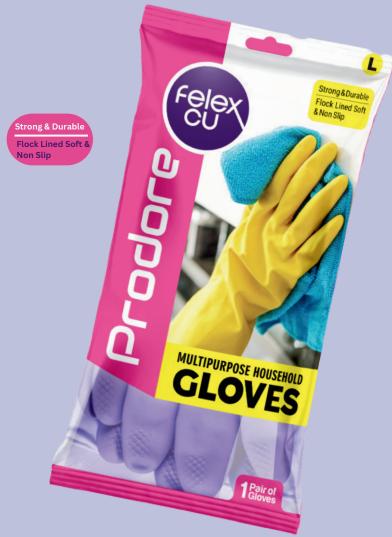

# Prodore MULTIPURPOSE HOUSEHOLD GLOVES

These household gloves from prodore protect the hands from chemicals and cleaning products. To keep your hands fresh, it features flock lines soft and non slip from the inside that absorbs sweat. Suitable for gardening, dishwashing, house cleaning, etc. these gloves are a perfect option to get your hands on. Also, the long cuffs keep your clothes protected from getting wet.