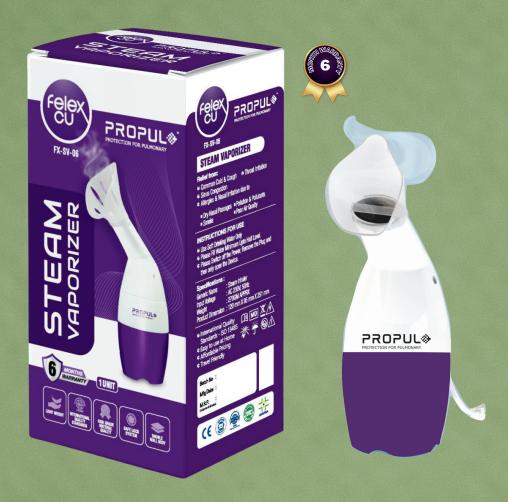

#### PROPUL®

PROTECTION FOR PULMONARY

#### STEAM VAPORIZER

It is the one of the best nose steamer in India, with a unique design, safety profile for all age groups and easy to use. It is also medically certified by doctors for various purposes. At the same time, it is durable and portable too.

The PROPUL vaporizer machine is available at a very cost-effective price and features a modular design that makes it simple for all age groups. It is made with premium quality material, double wall body for healthy and hygienic use.