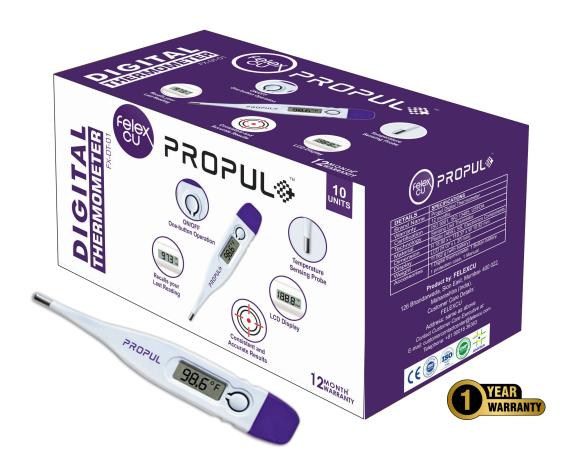

### PROPUL\* DIGITAL THERMOMETER

PROPUL Digital Thermometer to measure the human body temperature orally, rectally, or in auxiliary (under the arm). A reliable device that provides results quickly, easily, and precisely in a clinical and home environment

- Any infection can cause fever for example respiratory infections such as flu and viral cold symptoms, including covid-19 symptoms that need to be examined from time to time
- Use full to detect the temperature in infants/ babies and children causing 101°F fever and more, suffering from teething, cough, orr diarrhoea
- Easy to use, clean, disinfect, and store to enhance personal care and helps maintain a healthy lifestyle