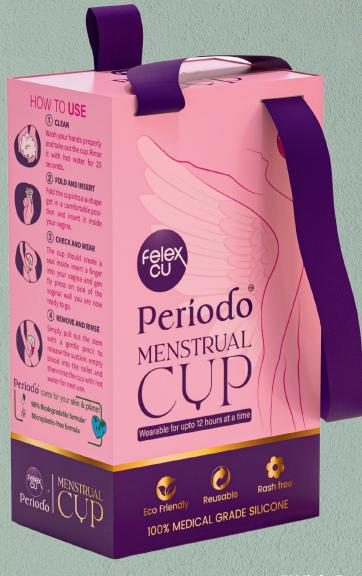

# Periodo MENSTRUAL CUD

World Best Certified , 100% Medical Grade Silicone , Premium Menstrual Cup Brand.....

"With Periodo
Menstrual Cup, say
goodbye to leaks and
discomfort. It provides
up to 12 hours of
protection, adapting
to your body for a
secure fit."

"And because it's reusable, you're not only taking care of yourself but also the planet. Reduce waste and make a positive impact with every cycle."

Our elastic bandage wrap is made from premium quality material. It provides the best results by keeping your muscles tight. The uniquely constructed weave and finished edge help to eliminate unraveling and lint. Each compression bandage extends up to 4 meter when fully stretched. This is long enough to wrap most wrists, ankles, knees etc..