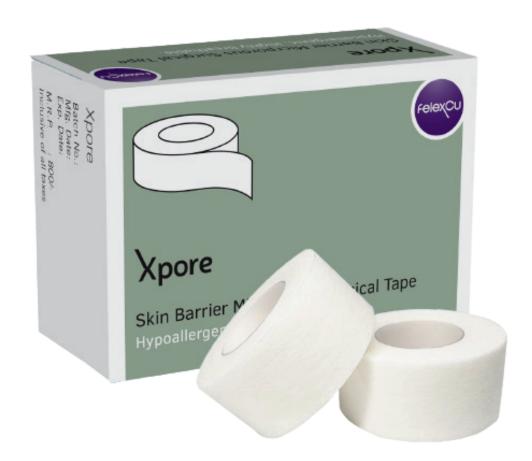

# SKIN BARRIER MICROPOROUS SURGICAL TAPE

Gentle adhesion, Conformable and highly breathable, Reliably secures dressings and devices to skin, Hypoallergenic and not made with natural rubber latex, Holds well on damp skin for secure placement, Economical standard rolls.