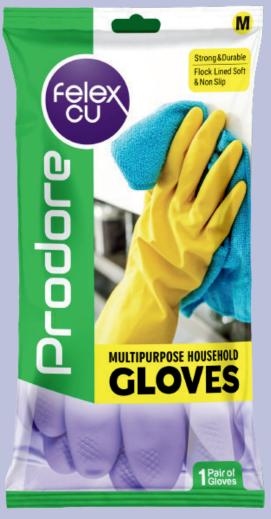

# Prodore MULTIPURPOSE HOUSEHOLD GLOVES

These household gloves from prodore protect the hands from chemicals and cleaning products. To keep your hands fresh, it features flock lines soft and non slip from the inside that absorbs sweat. Suitable for gardening, dishwashing, house cleaning, etc. these gloves are a perfect option to get your hands on. Also, the long cuffs keep your clothes protected from getting wet.